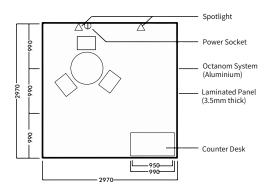

# **Standard Booth Setting**

- \* 9sqm (3m\*3m) venue,
- \* 3.5m-high wall,
- \* Carpet,
- \* 1 negotiation table,
- \* 1 consultation table,
- \* 3 chairs,
- \* Lights,
- \* Fascia board and