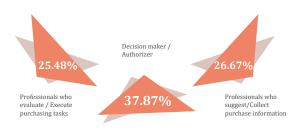

6% Oceania

F.

4% South America

G.

1% Africa

921%

of visitors are satisfied with Shanghai private

96%

of visitors think they achieved the goal of participation in Shanghai

日9%

of visitors are decision

# **Categories of 2018 PLF Visitors Percentage**

Demand for grocery and personal care products reached to 65.71%,  $\,$ 

Demand for food 59.86%, Demand for fresh food 33.11%

In order to create popular private label products, decision makers attended PLF to catch the latest Private Label trend and learned valuable information.