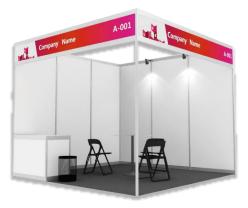

### **Standard Booth Photo**

# **Standard Booth Setting**

- \* 9sqm (3m\*3m) venue,
- \* 3.5m-high wall,
- \* Carpet,
- \* 1 negotiation table,
- \* 1 consultation table,
- \* 3 chairs,
- \* Lights,
- \* Fascia board and