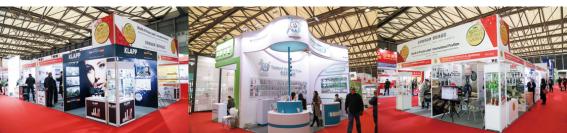

# Shanghai Private Label Fair (PLF) 10th Edition

Date: December 10th-12th

Venue: Shanghai New International Expo Center, Hall N1-N5

Scale: 1000 companies, 2500booths, 50,000sqm, 35,000visitors (expected)

### PLF is one of the 3 largest global private label trade shows in the world.

- \* Strictly selected 1000 exhibitors which are OEMs, equipped with rich experience in private label and foreign trading.
- \* Professional exhibitors coming from more than 14 countries, offering great opportunities for business matchmaking.
- \* Private Label Fair schduled to a large scale of 2500 booths in its 10th edition.
- \* Expertises from U.S & Europe shared their most valuable knowledge in China Private Label Forum
- \* The one and only professional private label show in China. Raise your chance of deal making